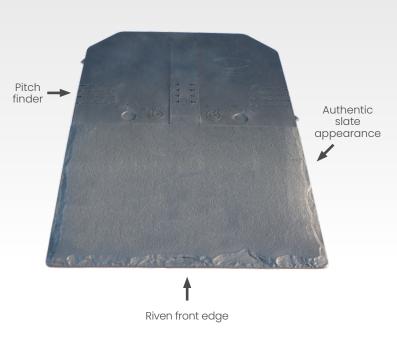

#### **ADVANTAGES**

- British made
- Designed to give a traditional slate appearance
- Lightweight
- Low pitch
- Does not break or crack
- Quick installation
- Cost effective
- Virtually maintenance free
- Extensive range of accessories and flashings available
- Fully dry-fixed
- 50-year warranty
- Full technical support available
- Recycled core material

#### **TECHNICAL DATA**

- Min. pitch: 12°
- Max. pitch: 90°
- Weight: 0.6kg
- Overall width: 297mm
- Overall height: 445mm
- Batten gauge: 152mm-191mm
- Roof cover per slate: 0.06m<sup>2</sup>
- Slate per m<sup>2</sup>: 18-22
- Weight as laid per m<sup>2</sup>: 12kg
- Ridge: 5.5 per linear metre
- Hip: 5.5 to 6.5 per linear metre
- Material: Recyclable blend of Polypropylene & Limestone
- Fire resistance: BS476 Part 3