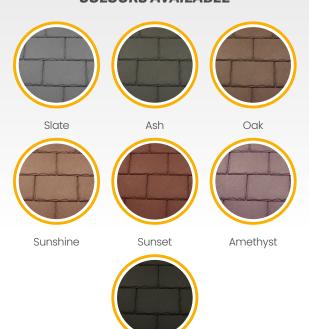

### **COLOURS AVAILABLE**

Charcoal

Kingfisher House, Unit 17, Overthorpe Road, Banbury OX16 4SX T+44 (0) 1295 250998 F+44 (0) 1295 271068 E sales@britmet.co.uk

- Manufactured using ISO 9001 approved materials
- ISO 14001