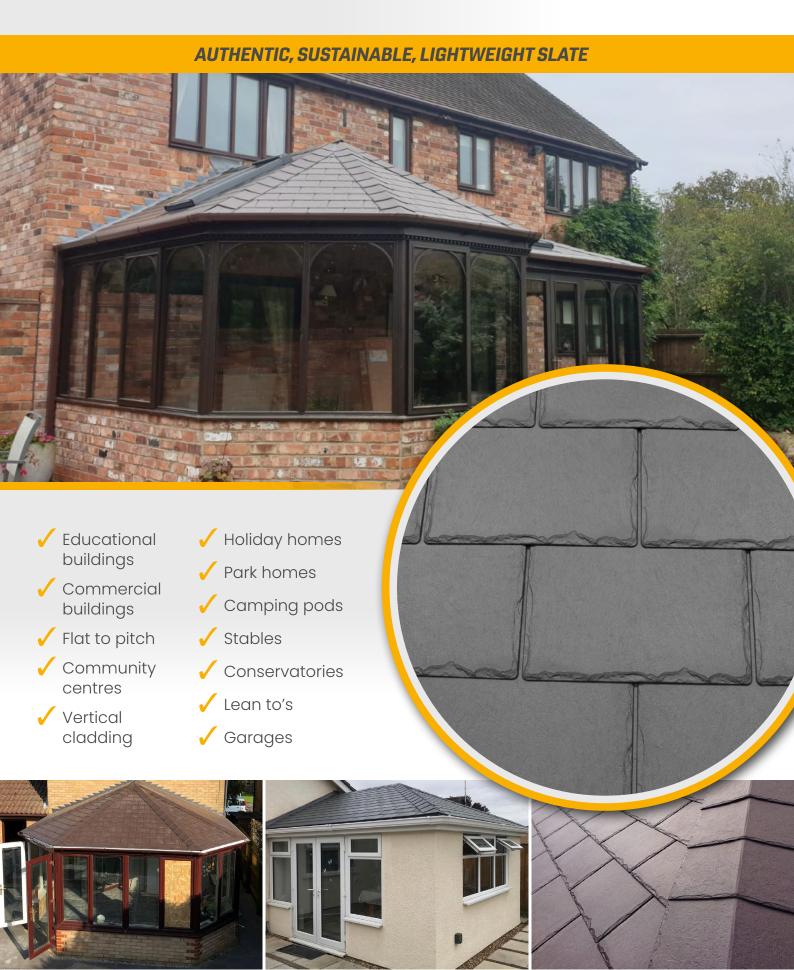

# liteslate





## liteslate

## **AUTHENTIC, SUSTAINABLE, LIGHTWEIGHT SLATE**

#### **ADVANTAGES**

- British made
- Designed to give a traditional slate appearance
- Lightweight
- Low pitch
- Does not break or crack
- Quick installation
- Cost effective
- Virtually maintenance free
- Extensive range of accessories and flashings available
- Fully dry-fixed
- 50-year warranty
- Full technical support available
- Recycled core material

#### **TECHNICAL DATA**

- Min. pitch: 12°
- Max. pitch: 90°
- Weight: 0.6kg
- Overall width: 297mm
- Overall height: 445mm
- Batten gauge: 152mm-191mm
- Roof cover per slate: 0.06m<sup>2</sup>
- Slate per m<sup>2</sup>: 18-22
- Weight as laid per m<sup>2</sup>: 12kg
- Ridge: 5.5 per linear metre
- Hip: 5.5 to 6.5 per linear metre
- Material: Recyclable blend of Polypro