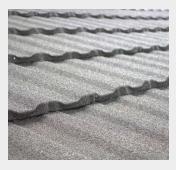

# Introduction to Ecopan

Ecopan is a tile-effect roof sheet designed to emulate an authentic pan tile. Constructed using the highest-grade Aluzinc steel and coated with a pigmented mineral-filled acrylic, Ecopan is designed to provide an attractive, lightweight, and economical finish for the park and leisure home industry.

Manufactured with 0.5mm galvanised steel, each Ecopan sheet has a cover width of 1000mm and is formed to give the traditional appearance of clay tiles while remaining extremely lightweight. The system is complete with our comprehensive range of accessories, including, ridge caps, barge boards, and fixings.