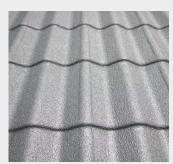

# Introduction to Ecopan

Ecopan is a tile-effect roof sheet designed to emulate an authentic pan tile. Constructed using the highest-grade Aluzinc steel and coated with a pigmented mineral-filled acrylic, Ecopan is designed to provide an attractive, lightweight, and economical finish for the park and leisure home industry.

Manufactured with 0.5mm galvanised steel, each Ecopan sheet has a cover width of 1000mm and is formed to give the traditional appearance of clay tiles while remaining extremely lightweight. The system is complete with our comprehensive range of accessories, including, ridge caps, barge boards, and fixings.

Once installed, our system provides a low-maintenance, durable roofing solution in a variety of colours and peace of mind with a 30-year warranty.

Crafted from premium metal materials, Ecopan offers a perfect blend of durability, aesthetics, and functionality. Its unique design not only enhances the visual appeal of any structure but also delivers unparalleled performance, making it the ideal choice for your roofing project.