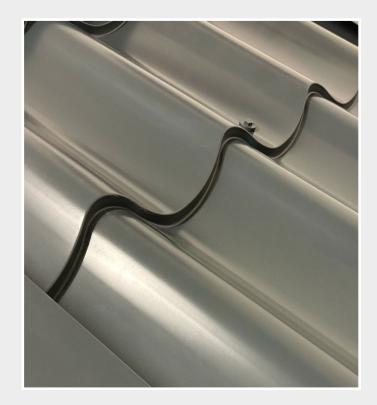

# Introduction to Ecopan

Ecopan is a tile-effect roof sheet designed to emulate an authentic pan tile. Constructed using the highest-grade Aluzinc steel and coated with a pigmented mineral-filled acrylic, Ecopan is designed to provide an attractive, lightweight, and economical finish for the park and leisure home industry.

Manufactured with 0.5mm galvanised steel, each Ecopan sheet has a cover width of 1000mm and is formed to give the traditional appearance of clay tiles while remaining extremely lightweight. The system is complete with our comprehensive range of accessories, including, ridge caps, barge boards, and fixings.

## **Technical Data:**

Minimum roof pitch: 10°

Maximum roof pitch: 45°

Cover width: 1000mm

Sheet length: 1.5m

Profile height: 33mm

Profile pitch: 200mm

Material thickness: 0.5mm