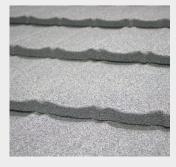

# Introduction to Ecopan

Ecopan is a tile-effect roof sheet designed to emulate an authentic pan tile. Constructed using the highest-grade Aluzinc steel and coated with a pigmented mineral-filled acrylic, Ecopan is designed to provide an attractive, lightweight, and economical finish for the park and leisure home industry.

Manufactured with 0.5mm galvanised steel, each Ecopan sheet has a cover width of 1000mm and is formed to give the traditional appearance of clay tiles while remaining extremely lightweight. The system is complete with our comprehensive range of accessories, including, ridge caps, barge boards, and fixings.