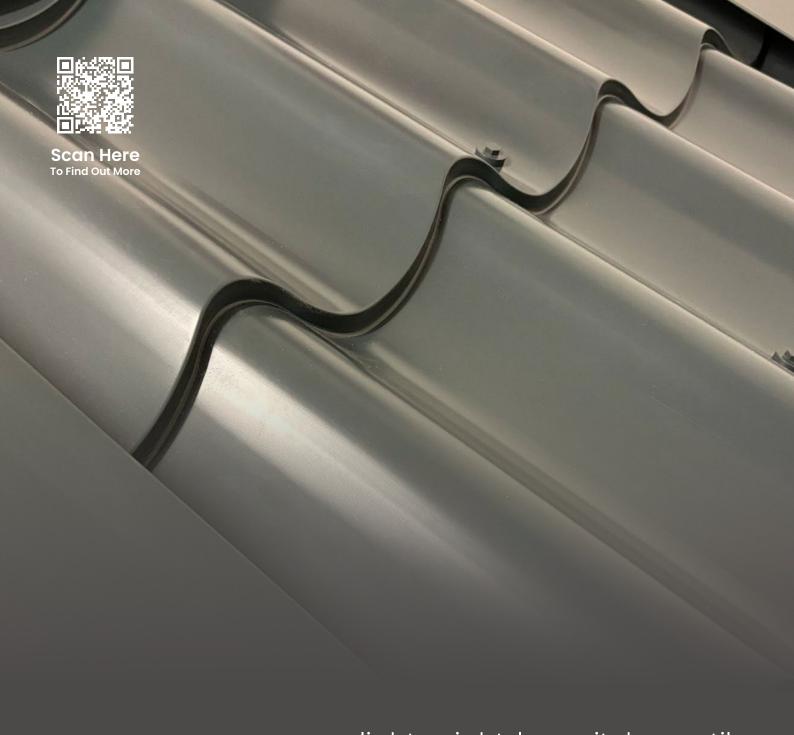

# Introduction to Ecopan

Ecopan is a tile-effect roof sheet designed to emulate an authentic pan tile. Constructed using the highest-grade Aluzinc steel and coated with a pigmented mineral-filled acrylic, Ecopan is designed to provide an attractive, lightweight, and economical finish for the park and leisure home industry.

Manufactured with 0.5mm galvanised steel, each Ecopan sheet has a cover width of 1000mm and is formed to give the traditional appearance of clay tiles while remaining extremely lightweight. The system is complete with our comprehensive range of accessories, including, ridge caps, barge boards, and fixings.

## **Technical Data:**

Minimum roof pitch: 10°

Maximum roof pitch: 45°

Cover width: 1000mm

Sheet length: 1.5m

Profile height: 33mm

Profile pitch: 200mm

Material thickness: 0.5mm