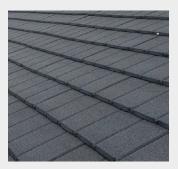

# Introduction to Ecopan

Ecopan is a tile-effect roof sheet designed to emulate an authentic pan tile. Constructed using the highest-grade Aluzinc steel and coated with a pigmented mineral-filled acrylic, Ecopan is designed to provide an attractive, lightweight, and economical finish for the park and leisure home industry.

Manufactured with 0.5mm galvanised steel, each Ecopan sheet has a cover width of 1000mm and is formed to give the traditional appearance of clay tiles while remaining extremely lightweight. The system is complete with our comprehensive range of accessories, including, ridge caps, barge boards, and fixings.

Once installed, our system provides a low-maintenance, durable roofing solution in a variety of colours and peace of mind with a 30-year warranty.

Crafted from premium metal materials, Ecopan offers a perfect blend of durability, aesthetics, and functionality. Its unique design not only enhances the visual appeal of any structure but also delivers unparalleled performance, making it the ideal choice for your roofing project.