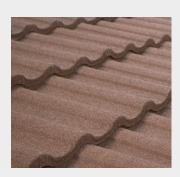

# Introduction to Ecopan

Ecopan is a tile-effect roof sheet designed to emulate an authentic pan tile. Constructed using the highest-grade Aluzinc steel and coated with a pigmented mineral-filled acrylic, Ecopan is designed to provide an attractive, lightweight, and economical finish for the park and leisure home industry.

Manufactured with 0.5mm galvanised steel, each Ecopan sheet has a cover width of 1000mm and is formed to give the traditional appearance of clay tiles while remaining extremely lightweight. The system is complete with our comprehensive range of accessories, including, ridge caps, barge boards, and fixings.