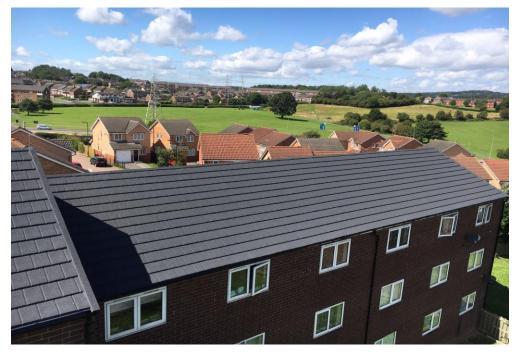

## **SLATE 2000 HOUSING**

Due the slate 2000 giving our clients a true broken bond traditional slate finish we have been specified on many housing projects where traditional tiles and slates have been removed and replaced with the slate 2000.

We have been used not just because of the slate 2000 great looks, but because the slate 2000 offers the client great speed of installation, 5 times quicker than traditional materials, with only 1/7 the weight, generating less load onto the existing roof structure and the building foundations. It is a cost-effective solution compared to tradition materials.

Many hundreds of houses have been fitted with the incorrect materials through out the years due to no alternative being available, now with the Slate 2000 being BBA approved to 12 degrees we can give our social and private home providers a roofing system that gives an indistinguishable slate finish, with superior performance to traditional materials with our 0.9mm range giving a strong and secure lightweight roofing system. Making it the perfect choice for a wide range of housing types from Non-traditional housing to flat to pitch roof conversions over existing blocks of maisonettes and flats to replacement of existing traditional materials.