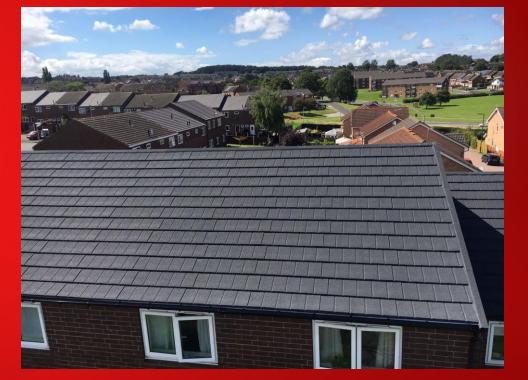

## **SLATE 2000 HOUSING**

Due the slate 2000 giving our clients a true broken bond traditional slate finish we have been specified on many housing projects where traditional tiles and slates have been removed and replaced with the slate 2000.

We have been used not just because of the slate 2000 great looks, but because the slate 2000 offers the client great speed of installation, 5 times quicker than traditional materials, with only 1/7 the weight, generating less load onto the existing roof structure and the building foundations. It is a cost-effective solution compared to tradition materials.

Many hundreds of houses have been fitted with the incorrect materials through out the years due to no alternative being available, now with the Slate 2000 being BBA approved to 12 degrees we can give our social and private home providers a roofing system that gives an indistinguishable slate finish, with superior performance to traditional materials with our 0.9mm range giving a strong and secure lightweight roofing system. Making it the perfect choice for a wide range of housing types from Non-traditional housing to flat to pitch roof conversions over existing blocks of maisonettes and flats to replacement of existing traditional materials.