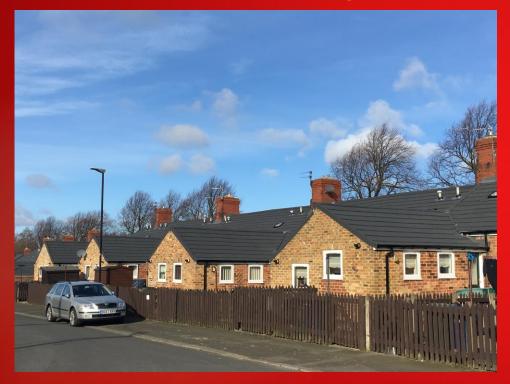

## **SLATE 2000 HOUSING**

Due the slate 2000 giving our clients a true broken bond traditional slate finish we have been specified on many housing projects where traditional tiles and slates have been removed and replaced with the slate 2000.

We have been used not just because of the slate 2000 great looks, but because the slate 2000 offers the client great speed of installation, 5 times quicker than traditional materials, with only 1/7 the weight, generating less load onto the existing roof structure and the building foundations. It is a cost-effective solution compared to tradition materials.

Many hundreds of houses have been fitted with the incorrect materials through out the years due to no alternative being available, now with the Slate 2000 being BBA approved to 12 degrees we can give our social and private home providers a roofing system that gives an indistinguishable slate finish, with superior performance to traditional materials with our 0.9mm range giving a strong and secure lightweight roofing system. Making it the perfect choice for a wide range of housing types from Non-traditional housing to flat to pitch roof conversions over existing blocks of maisonettes and flats to replacement of existing traditional materials.