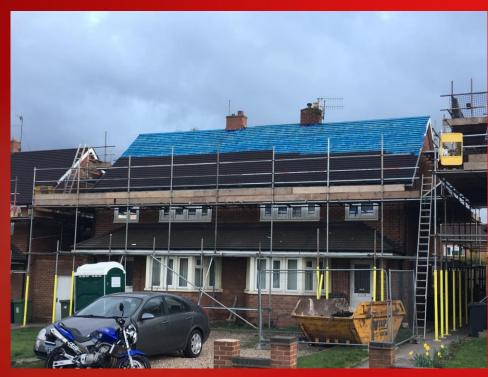

# Plaintile

When it comes to traditional plain tile nothing matches the looks and style of the Britmet Plaintile, Used for vertical cladding and roofing projects throughout the UK. The Britmet Plaintile system has been specified on many housing projects, Including 56no houses for a project in East Midlands. The existing roofs had a concrete plain tile on, which where past their date. With server cracking to the tiles and the existing fixings deteriorating causing the tiles to slip down the roof and be a health and safety problem to the tenants. A new Britmet Tileform system was chosen.

Due to the design of the profile and strength of the Aluzinc based steel and tough and durable finish, the Plaintile can withstand attacks from vandals. All cracking, breaking or slipping of tiles are eliminated due the strong method of installation. Plaintile is a maintenance free roofing system which gives a superb roofing finish for all our clients social housing regeneration schemes.

The Britmet Tileform Plaintile also help reduce load stress off the building. The existing timber frame was under great stress from the heavy weight of the concrete tiles, weighing 60kg/m2 causing the timber roof frame to bow and look unsightly. By using the Britmet Plaintile system, weighing only 8kg/m2 reduced the loading onto the roof frame and foundations. The installer packed out the bowed timber and secured the frame, so the roof was straight and inline. The new Britmet Plaintile was installed, giving the roof the fantastic looks of a traditional plain tile, but with a much higher performance.