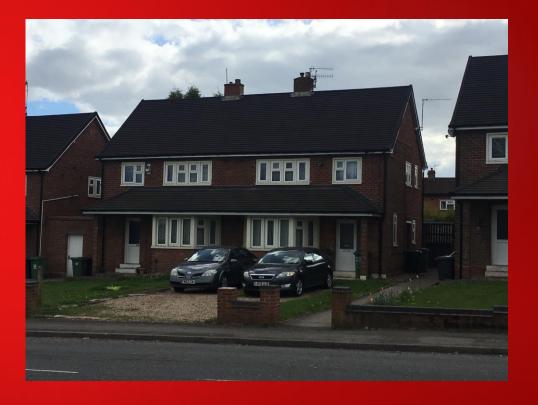

# Plaintile

When it comes to traditional plain tile nothing matches the looks and style of the Britmet Plaintile, Used for vertical cladding and roofing projects throughout the UK. The Britmet Plaintile system has been specified on many housing projects, Including 56no houses for a project in East Midlands. The existing roofs had a concrete plain tile on, which where past their date. With server cracking to the tiles and the existing fixings deteriorating causing the tiles to slip down the roof and be a health and safety problem to the tenants. A new Britmet Tileform system was chosen.

Due to the design of the profile and strength of the Aluzinc based steel and tough and durable finish, the Plaintile can withstand attacks from vandals. All cracking, breaking or slipping of tiles are eliminated due the strong method of installation. Plaintile is a maintenance free roofing system which gives a superb roofing finish for all our clients social housing regeneration schemes.

The Britmet Tileform Plaintile also help reduce load stress off the building. The existing timber frame was under great stress from the heavy weight of the concrete tiles, weighing 60kg/m2 causing the timber roof frame to bow and look unsightly. By using the Britmet Plaintile system, weighing only 8kg/m2 reduced the loading onto the roof frame and foundations. The installer packed out the bowed timber and secured the frame, so the roof was straight and inline. The new Britmet Plaintile was installed, giving the roof the fantastic looks of a traditional plain tile, but with a much higher performance.