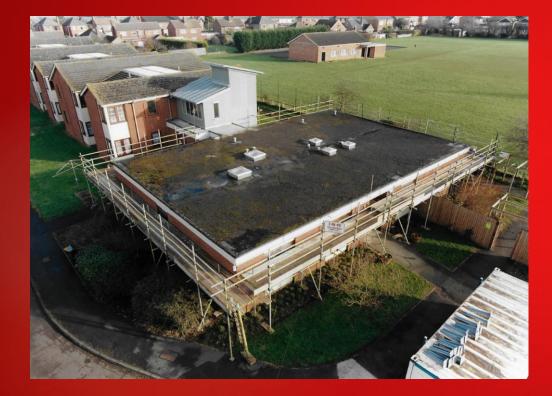

## PANTILE 2000 FLAT TO PITCH ROOF CONVERSION

Britmet Tileform's Flat to Pitch Roof systems "Britframe" A lightweight structural metal frame system to convert flat roofs to pitched. Britframe offers a permanent solution to failed flat roofs, and can accommodate a variety of roof designs, offering a comprehensive range of roof finishes. Britframe can be used over all existing flat roof construction methods, using our propped rafter system or the full spanning truss system, or a combination of both, The Britframe post and rail system.

Britframe is a cost effective lightweight structural solution to create a pitched roof option that enhances the overall aesthetic of tired troublesome flat roofs. Used on schools, Blocks of flats, Community buildings and care homes to name a few, all manufactured and supplied in Britain.