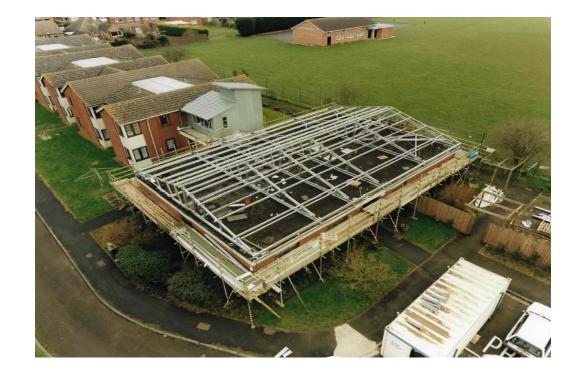

## PANTILE 2000 FLAT TO PITCH ROOF CONVERSION

Britmet Tileform's Flat to Pitch Roof systems "Britframe" A lightweight structural metal frame system to convert flat roofs to pitched. Britframe offers a permanent solution to failed flat roofs, and can accommodate a variety of roof designs, offering a comprehensive range of roof finishes. Britframe can be used over all existing flat roof construction methods, using our propped rafter system or the full spanning truss system, or a combination of both, The Britframe post and rail system.

Britframe is a cost effective lightweight structural solution to create a pitched roof option that enhances the overall aesthetic of tired troublesome flat roofs. Used on schools, Blocks of flats, Community buildings and care homes to name a few, all manufactured and supplied in Britain.