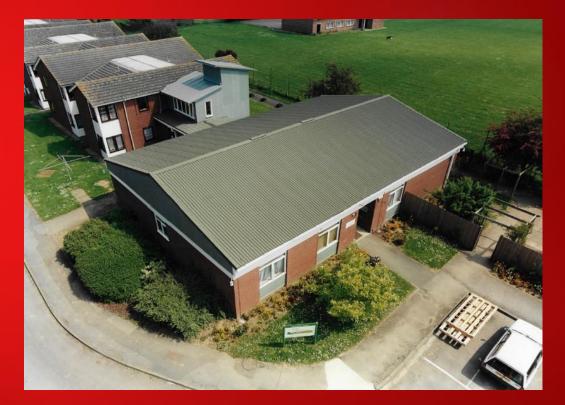

## PANTILE 2000 FLAT TO PITCH ROOF CONVERSION

Britmet Tileform's Flat to Pitch Roof systems "Britframe" A lightweight structural metal frame system to convert flat roofs to pitched. Britframe offers a permanent solution to failed flat roofs, and can accommodate a variety of roof designs, offering a comprehensive range of roof finishes. Britframe can be used over all existing flat roof construction methods, using our propped rafter system or the full spanning truss system, or a combination of both, The Britframe post and rail system.

Britframe is a cost effective lightweight structural solution to create a pitched roof option that enhances the overall aesthetic of tired troublesome flat roofs. Used on schools, Blocks of flats, Community buildings and care homes to name a few, all manufactured and supplied in Britain.