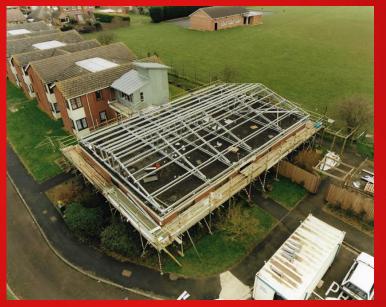

### PANTILE 2000 FLAT TO PITCH ROOF CONVERSION BRITFRAME

Britmet Tileform's Flat to Pitch Roof systems "Britframe" is a lightweight structural metal frame system to convert flat roofs to pitched. Britframe offers a permanent solution to failed flat roofs and can accommodate a variety of roof designs, offering a comprehensive range of roof finishes. Britframe can be used over all existing flat roof construction methods, using our propped rafter system, full spanning truss system or a combination of both, the Britframe post and rail system.

Britframe is a cost effective lightweight structural solution to create a pitched roof option that enhances the overall aesthetic of tired troublesome flat roofs. Used on schools, blocks of flats, community buildings and care homes to name a few, all supplied and manufactured in **Britain**.