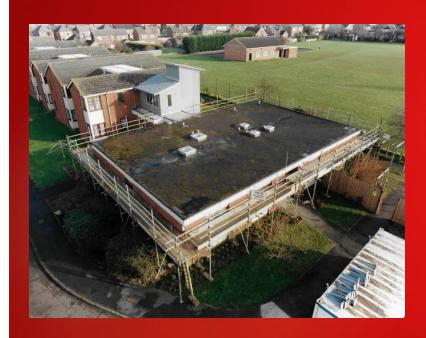

### PANTILE 2000 FLAT TO PITCH ROOF CONVERSION BRITFRAME

Britmet Tileform's Flat to Pitch Roof systems "Britframe" is a lightweight structural metal frame system to convert flat roofs to pitched. Britframe offers a permanent solution to failed flat roofs and can accommodate a variety of roof designs, offering a comprehensive range of roof finishes. Britframe can be used over all existing flat roof construction methods, using our propped rafter system, full spanning truss system or a combination of both, the Britframe post and rail system.

Britframe is a cost effective lightweight structural solution to create a pitched roof option that enhances the overall aesthetic of tired troublesome flat roofs. Used on schools, blocks of flats, community buildings and care homes to name a few, all supplied and manufactured in **Britain**.