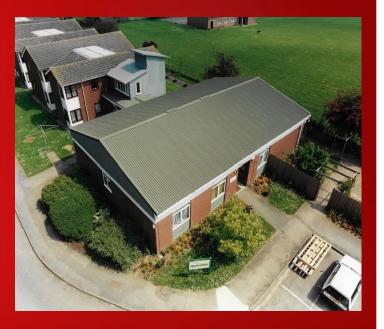

### PANTILE 2000 FLAT TO PITCH ROOF CONVERSION BRITFRAME

Britmet Tileform's Flat to Pitch Roof systems "Britframe" is a lightweight structural metal frame system to convert flat roofs to pitched. Britframe offers a permanent solution to failed flat roofs and can accommodate a variety of roof designs, offering a comprehensive range of roof finishes. Britframe can be used over all existing flat roof construction methods, using our propped rafter system, full spanning truss system or a combination of both, the Britframe post and rail system.

Britframe is a cost effective lightweight structural solution to create a pitched roof option that enhances the overall aesthetic of tired troublesome flat roofs. Used on schools, blocks of flats, community buildings and care homes to name a few, all supplied and manufactured in **Britain**.