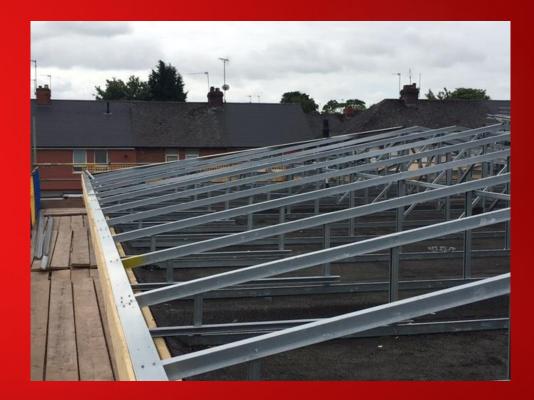

To overcome these expensive flat roof problems and repairs, Britmet Tileform manufactures and supplies the Britframe lightweight flat to pitch system. This easy to fix Britframe system is fixed over the existing failed flat roof, so no decamping of tenants or costly scaffolding tenting required, Britframe is quick to erected, and forms a new pitch roof structure to overlay the flat roof and is then fixed into the existing roof deck using structure engineered approved fasteners.

Britframe is then felt and batten and tiled with one of Britmet Tileform 6 profiles to suit the clients and planners demands. Insulation is added over the existing flat roof to achieve a u value of 0.13 u value. The new soffit and facias and rainwater goods supplied by Britline are fixed to the lightweight Britframe structure to complete the roof design.