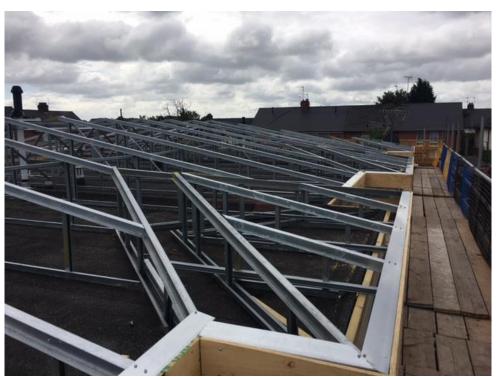

To overcome these expensive flat roof problems and repairs, Britmet Tileform manufactures and supplies the Britframe lightweight flat to pitch system. This easy to fix Britframe system is fixed over the existing failed flat roof, so no decamping of tenants or costly scaffolding tenting required, Britframe is quick to erected, and forms a new pitch roof structure to overlay the flat roof and is then fixed into the existing roof deck using structure engineered approved fasteners.

Britframe is then felt and batten and tiled with one of Britmet Tileform 6 profiles to suit the clients and planners demands. Insulation is added over the existing flat roof to achieve a u value of 0.13 u value. The new soffit and facias and rainwater goods supplied by Britline are fixed to the lightweight Britframe structure to complete the roof design.