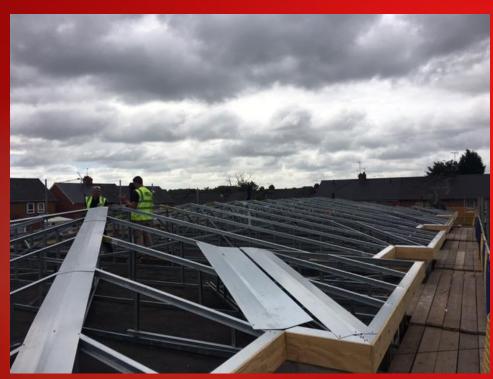

To overcome these expensive flat roof problems and repairs, Britmet Tileform manufactures and supplies the Britframe lightweight flat to pitch system. This easy to fix Britframe system is fixed over the existing failed flat roof, so no decamping of tenants or costly scaffolding tenting required, Britframe is quick to erected, and forms a new pitch roof structure to overlay the flat roof and is then fixed into the existing roof deck using structure engineered approved fasteners.

Britframe is then felt and batten and tiled with one of Britmet Tileform 6 profiles to suit the clients and planners demands. Insulation is added over the existing flat roof to achieve a u value of 0.13 u value. The new soffit and facias and rainwater goods supplied by Britline are fixed to the lightweight Britframe structure to complete the roof design.