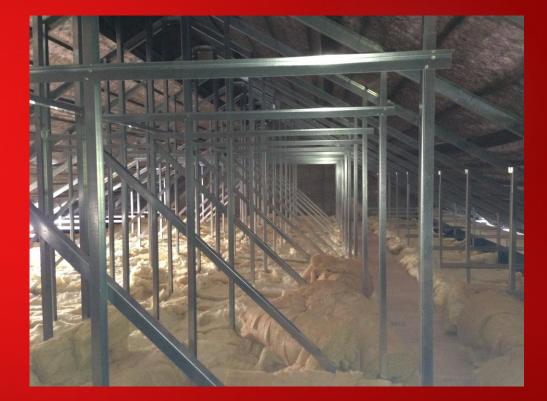

### Step 2 – Construction (all supplied following instruction)

- Detailed survey of the existing structure to establish existing support structure.
- Full structural calculations for the most suitable BritFrame solution
- Full detailed drawings of the framework solution supported with a full specification inclusive of the associated clauses relevant to the new roof covering.
- A list of approved suitably qualified installing contractors
- Project management of all the associated framework elements and interface with associated products.
- Fully independent audits carried out through the installation process and supported with reports **Britmet Tileform Ltd** and photographic records.