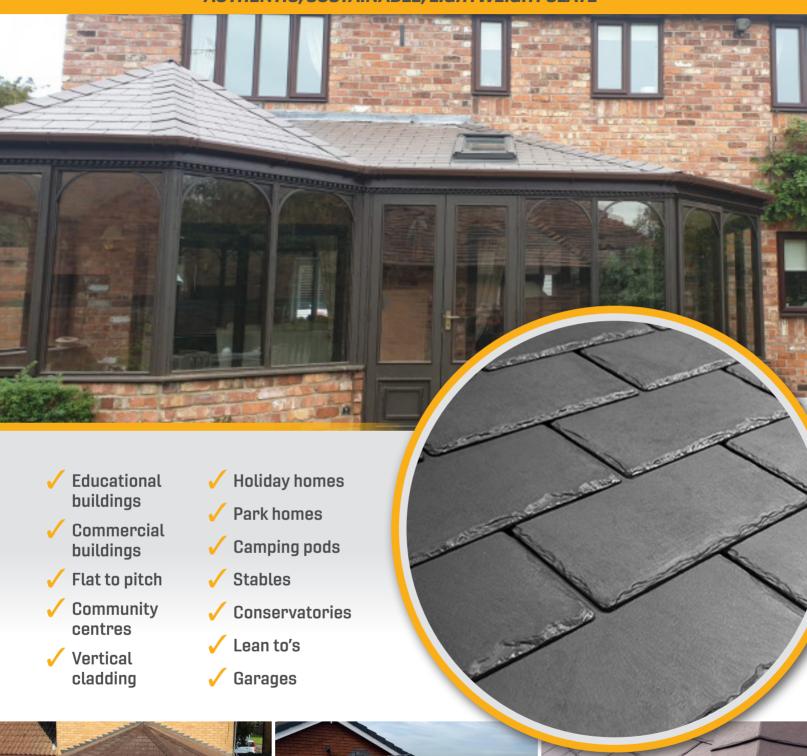

### **AUTHENTIC, SUSTAINABLE, LIGHTWEIGHT SLATE**

#### **ADVANTAGES**

- British made
- Designed to give a traditional slate appearance
- Lightweight
- Low pitch
- Does not break or crack
- Quick installation
- Cost effective
- Virtually maintenance free
- Extensive range of accessories and flashings available
- Fully dry-fixed
- Guaranteed for 40 years against weather penetration
- Full technical support available
- Recycled core material