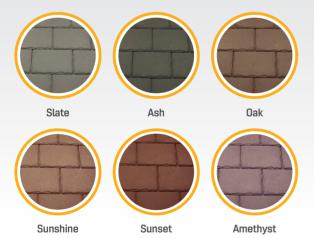

#### **COLOURS AVAILABLE**

Authentic slate appearance

Charcoal

Pitch finder

Kingfisher House, Unit 17, Overthorpe Road, Banbury OX16 4SX T +44 (0) 1295 250998 F +44 (0) 1295 271068 E sales@britmet.co.uk

- Manufactured using ISO 9001 approved materials
- ISO 14001
- British Board of Agrément 23/6869