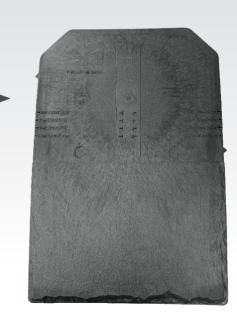

#### **TECHNICAL DATA**

- Min. pitch: 12°
- Max. pitch: 90°
- Weight: 0.6kg
- Overall width: 297mm
- Overall height: 445mm
- Batten gauge: 152mm-191mm
- Roof cover per slate: 0.06m<sup>2</sup>
- Slate per m<sup>2</sup>: 18-22
- Weight as laid per m<sup>2</sup>: 12kg
- Ridge: 5.5 per linear metre
- Hip: 5.5 to 6.5 per linear metre
- Material: Recyclable blend of Polypropylene & Limestone
- Fire resistance: BS476 Part 3