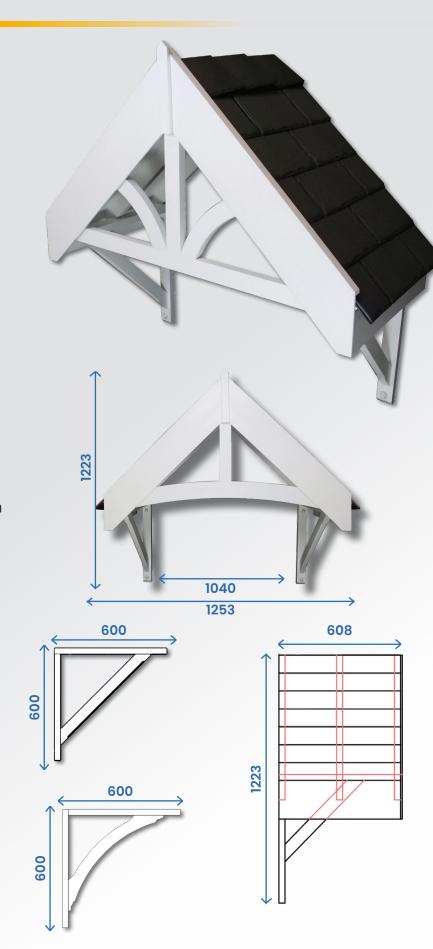

## Design

A simple white canopy (1253mm wide x 1223mm high x 608mm deep) made from hydro-carbon polymer.

The brackets are 600mmx600mm in a curved or straight design.

The trusses cover the 1040mm width across the front of the canopy, between the two brackets.

Finials are available in both decorative or pointed.