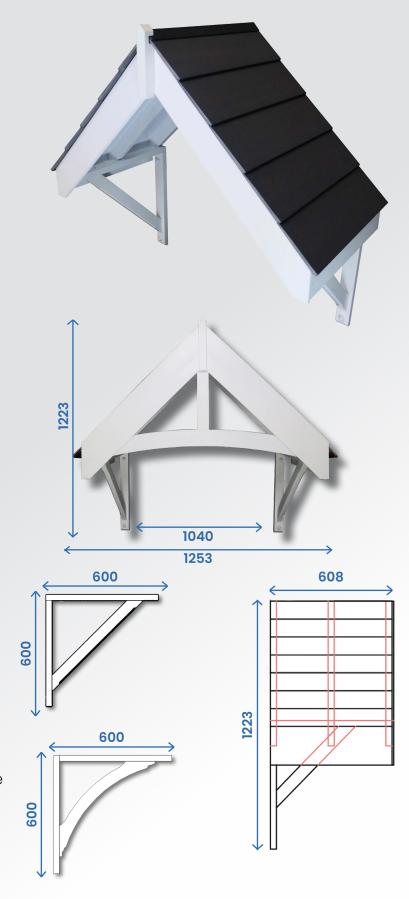

## Design

A simple white canopy (1253mm wide x 1223mm high x 608mm deep) made from hydro-carbon polymer.

The brackets are 600mmx600mm in a curved or straight design.

The trusses cover the 1040mm width across the front of the canopy, between the two brackets.