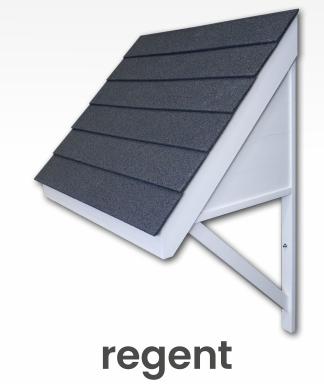

#### Colour Choices...

The Kingfisher and the Attley have a wide range of LiteSlate colours to choose from.

The Coneygree and the Regent have a wide range of colours to choose from.