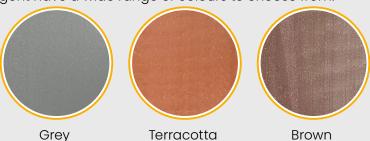

#### Colour Choices...

The Kingfisher and the Attley have a wide range of LiteSlate colours to choose from.

The Coneygree and the Regent have a wide range of colours to choose from.