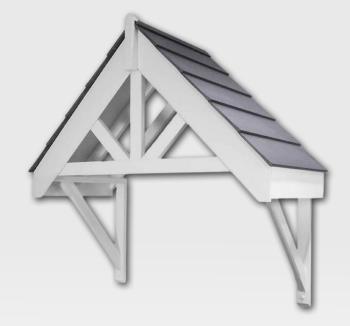

# door canopies

A CHARMING, CLASSIC CANOPY ADDING CHARACTER TO YOUR HOME

kingfisher

coneygree

#### Colour Choices...

The Kingfisher and the Attley have a wide range of LiteSlate colours to choose from.

The Coneygree and the Regent have a wide range of colours to choose from.