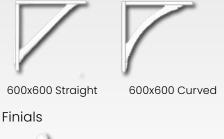

### **Options:**

#### **Brackets**

40x40 Pointed

**Brackets** 

Curved T

Portcullis

**Example Roof:** 

The Kingfisher Door Canopy

600x600 Straight Brackets 40x40 Pointed Finial