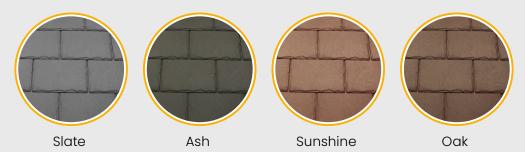

#### Colour Choices...

The Kingfisher and the Attley have a wide range of LiteSlate colours to choose from.

The Coneygree and the Regent have a wide range of colours to choose from.