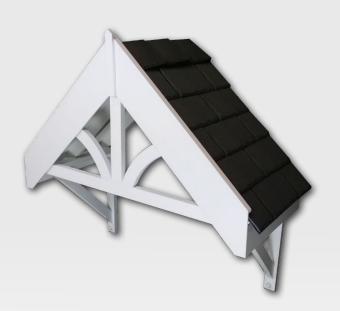

# door canopies

A CHARMING, CLASSIC CANOPY ADDING CHARACTER TO YOUR HOME

kingfisher

coneygree

#### **Brackets**

40x40 Pointed

**Brackets** 

Curved T

Portcullis

**Example Roof:** 

The Kingfisher Door Canopy

600x600 Straight Brackets 40x40 Pointed Finial

Liteslate colour - Ash **Curved W Truss** 

- Manufactured using ISO 9001 approved materials