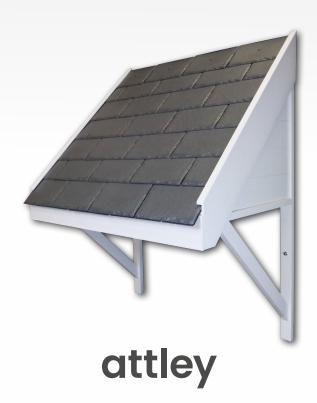

#### Colour Choices...

The Kingfisher and the Attley have a wide range of LiteSlate colours to choose from.

The Coneygree and the Regent have a wide range of colours to choose from.