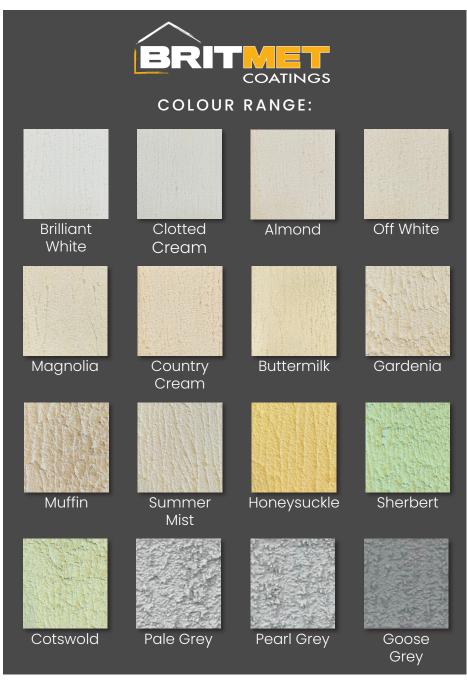

Please note: colours depicted on this page are for guidance only, if you would like to receive a colour chart please contact us directly.

www.britmet.co.uk www.britmet.co.uk

Ideal for park homes that require repainting to enhance the look of the home and help retain your warranty. Britmet Smooth can be applied to all textured surfaces to further protect your home for years to come. It is initially advised to paint your home after two years and then every 3-5 years, dependant on location. Britmet smooth coating can be used for repainting, ensuring a long lasting, durable and weather protected seal.

# Discover the range

www.britmet.co.uk www.britmet.co.uk