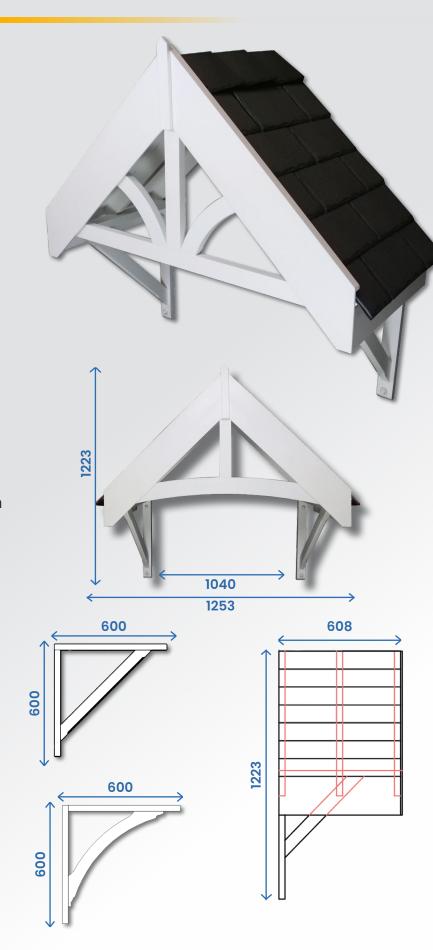

## Design

A simple white canopy (1253mm wide x 1223mm high x 608mm deep) made from hydro-carbon polymer.

The brackets are 600mmx600mm in a curved or straight design.

The trusses cover the 1040mm width across the front of the canopy, between the two brackets.

Finials are available in both decorative or pointed.