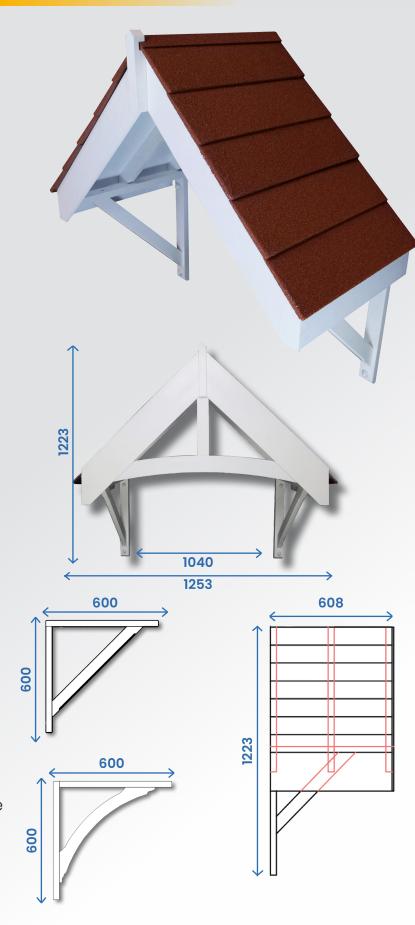

## Design

A simple white canopy (1253mm wide x 1223mm high x 608mm deep) made from hydro-carbon polymer.

The brackets are 600mmx600mm in a curved or straight design.

The trusses cover the 1040mm width across the front of the canopy, between the two brackets.