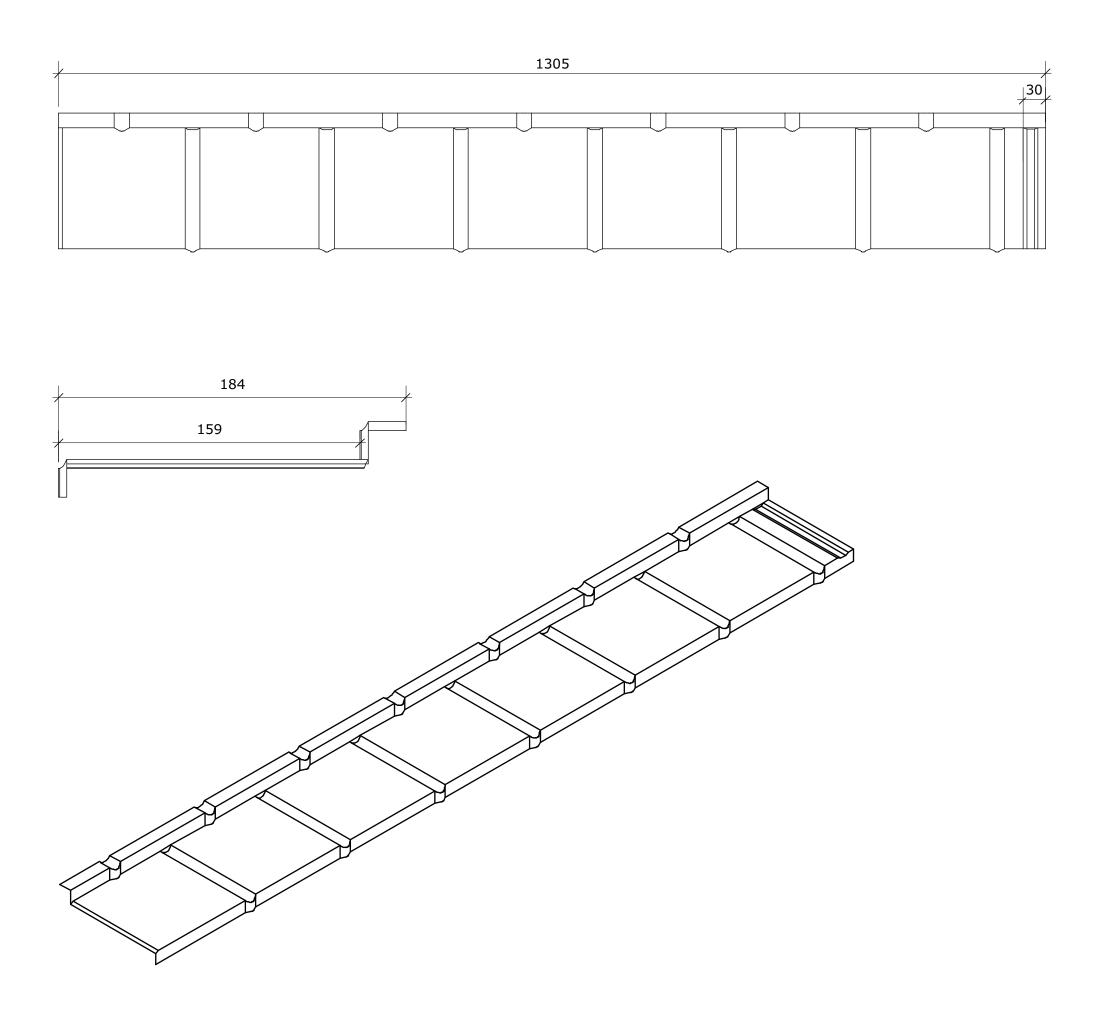

| This drawi<br>BRITMET I                 | ng is issued<br>LIGHTWEIG           | IGHT ROOFING LTD A<br>operty of BRITMET LIGI<br>on the condition that it<br>HT ROOFING LTD. Acti<br>rawing. All dimensions | t is not reproduced<br>on will be taken as   | without the writter<br>painst unauthorised            | consent of                      |                    |                        |
|-----------------------------------------|-------------------------------------|----------------------------------------------------------------------------------------------------------------------------|----------------------------------------------|-------------------------------------------------------|---------------------------------|--------------------|------------------------|
| commencir<br>All levels s<br>Drawings a | ig.<br>hown are in<br>and Specifics | rawing. Al dimensions<br>metres. U.N.O This dra<br>ations. Engineers gener<br>de their own setting ou                      | awing is to be rear<br>rally refered, e.g. 5 | I in conjunction with<br>tructrual, Mechanica         | i all relevant<br>al & Electric | Architects and E   | ngineers               |
| All structur<br>U.N.O.                  | al works are                        | e to be detailed or conf<br>ors or omissions to be r<br>t of works.                                                        | irmed and approv                             | id by Structural Eng                                  | ineer, includ                   | ing all setting ou | t requiremen           |
|                                         |                                     |                                                                                                                            |                                              |                                                       |                                 |                    |                        |
| NO.                                     | DA                                  |                                                                                                                            | GENERA                                       | L NOTES                                               | TION                            | 1                  |                        |
|                                         |                                     |                                                                                                                            |                                              |                                                       |                                 |                    |                        |
| ZONE                                    | REV<br>1                            | Add revision no                                                                                                            | DES                                          | N HISTOR                                              | ۲                               |                    | <b>DATE</b><br>??/??/1 |
|                                         |                                     |                                                                                                                            |                                              |                                                       |                                 |                    |                        |
|                                         |                                     |                                                                                                                            |                                              |                                                       |                                 |                    |                        |
| Client                                  |                                     |                                                                                                                            | ADD H                                        | IERE                                                  |                                 |                    |                        |
| L  <br>Consu                            | G H                                 | R<br>T W E<br>etails                                                                                                       | E I G I                                      | A T F                                                 |                                 | 0 F I              | N C                    |
|                                         | Ove                                 | Kingf<br>erthorpe<br>TEL                                                                                                   | isher H<br>Road,<br>.: (0129                 | leform L<br>ouse, U<br>Banbury<br>95) 250<br>britmet. | nit 1<br>/, OX<br>998           | (16 4S)            | x                      |
| Projec                                  |                                     |                                                                                                                            | ADD                                          | HERE                                                  |                                 |                    |                        |
| Drawi                                   | ng Title                            |                                                                                                                            | ritmet<br>Ti                                 | Plaintil<br>le                                        | e                               |                    |                        |
| Drawin                                  | g Status<br>Illusti                 |                                                                                                                            | Drawing Nu<br>E                              | imber<br>ILR-CAD-PL                                   | AINTI                           | LE-0005            |                        |
| Drawn                                   |                                     |                                                                                                                            | Revision                                     |                                                       | P01                             |                    |                        |
| Checke                                  |                                     |                                                                                                                            | Consultant                                   | Project Numb<br>BLR                                   |                                 | Scale<br>N         | TS                     |
| Date of                                 | First Is                            |                                                                                                                            | Sheet No.                                    | JEN                                                   | 1                               |                    | -                      |
|                                         | 20<br>e Name                        |                                                                                                                            | I                                            |                                                       | 1<br>• of                       |                    |                        |