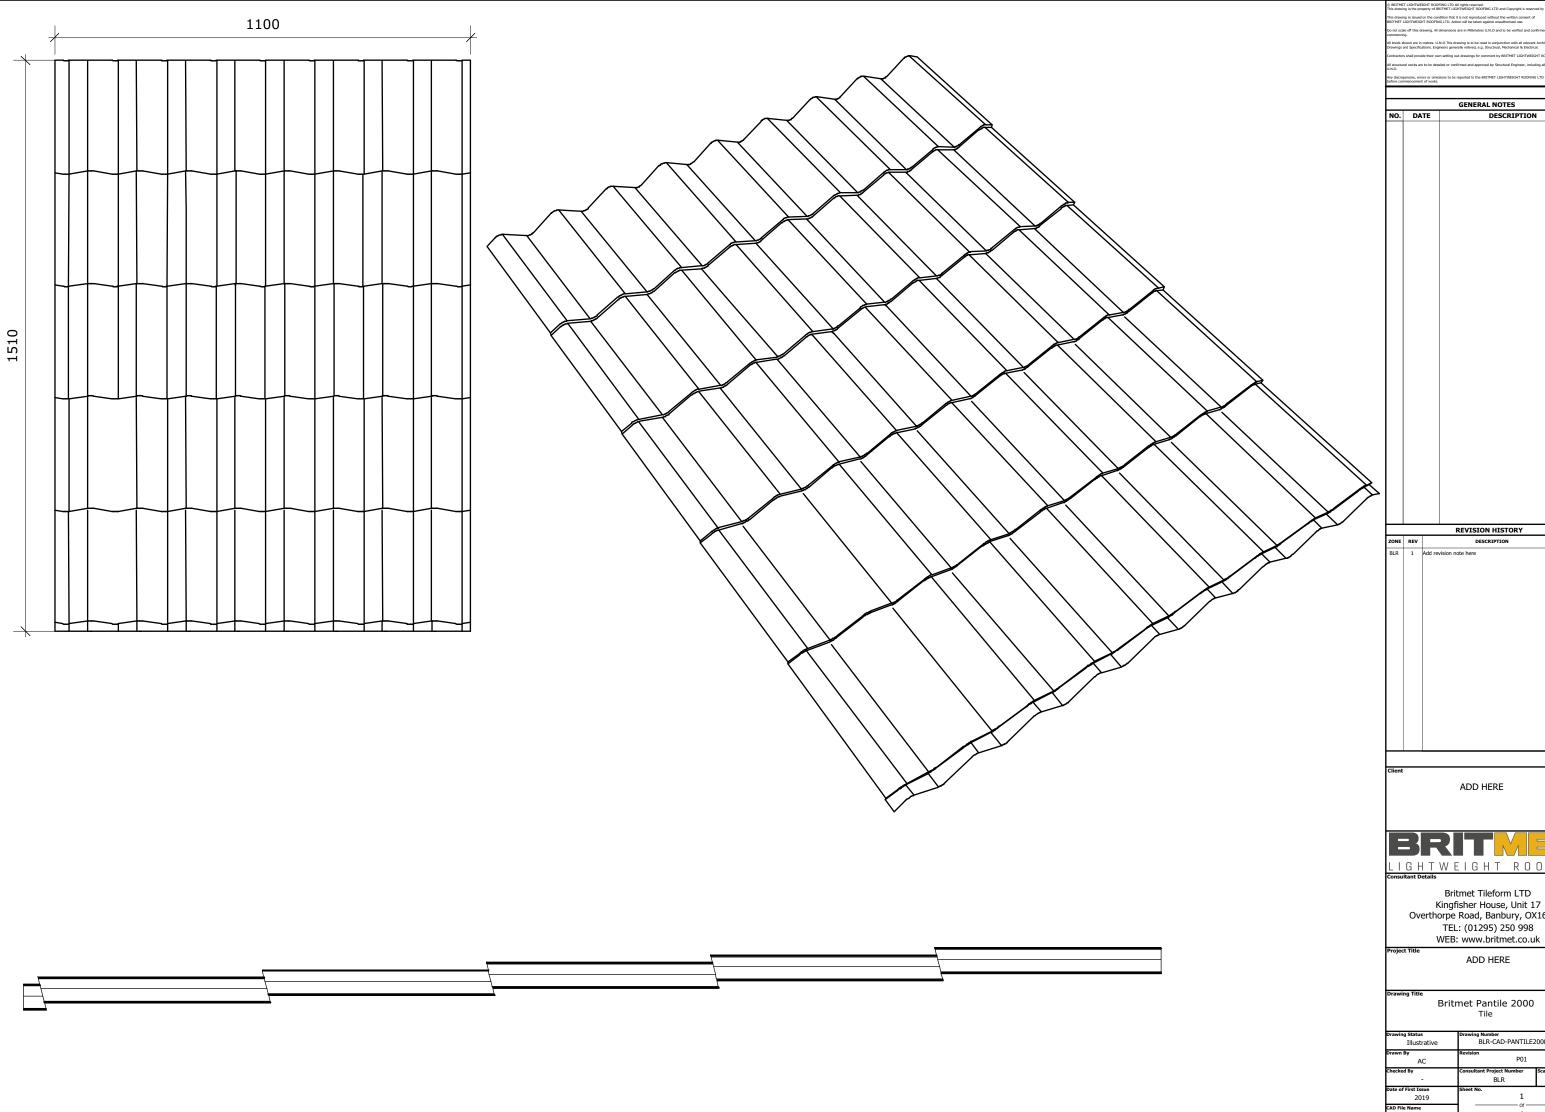

| ^ |  |  |  |
|---|--|--|--|

| ZONE | REV | DESCRIPTION            | DATE     |
|------|-----|------------------------|----------|
| BLR  | 1   | Add revision note here | ??/??/19 |
|      |     |                        |          |
|      |     |                        |          |
|      |     |                        |          |
|      |     |                        |          |
|      |     |                        |          |
|      |     |                        |          |
|      |     |                        |          |
|      |     |                        |          |
|      |     |                        |          |
|      |     |                        |          |
|      |     |                        |          |
|      |     |                        |          |
|      |     |                        |          |
|      |     |                        |          |
|      |     |                        |          |
|      |     |                        |          |

Britmet Tileform LTD Kingfisher House, Unit 17 Overthorpe Road, Banbury, OX16 4SX

Britmet Pantile 2000 Tile

| rawing Status      | Drawing Number<br>BLR-CAD-PANTILE2000-0005 |       |  |  |
|--------------------|--------------------------------------------|-------|--|--|
| Illustrative       | BLK-CAD-PAINTILE2000-0005                  |       |  |  |
| rawn By<br>AC      | Revision P01                               |       |  |  |
| hecked By          | Consultant Project Number                  | Scale |  |  |
| -                  | BLR                                        | NTS   |  |  |
| ate of First Issue | Sheet No.                                  |       |  |  |
| 2019               | 1                                          |       |  |  |
|                    |                                            |       |  |  |
| AD File Name       | Of                                         |       |  |  |