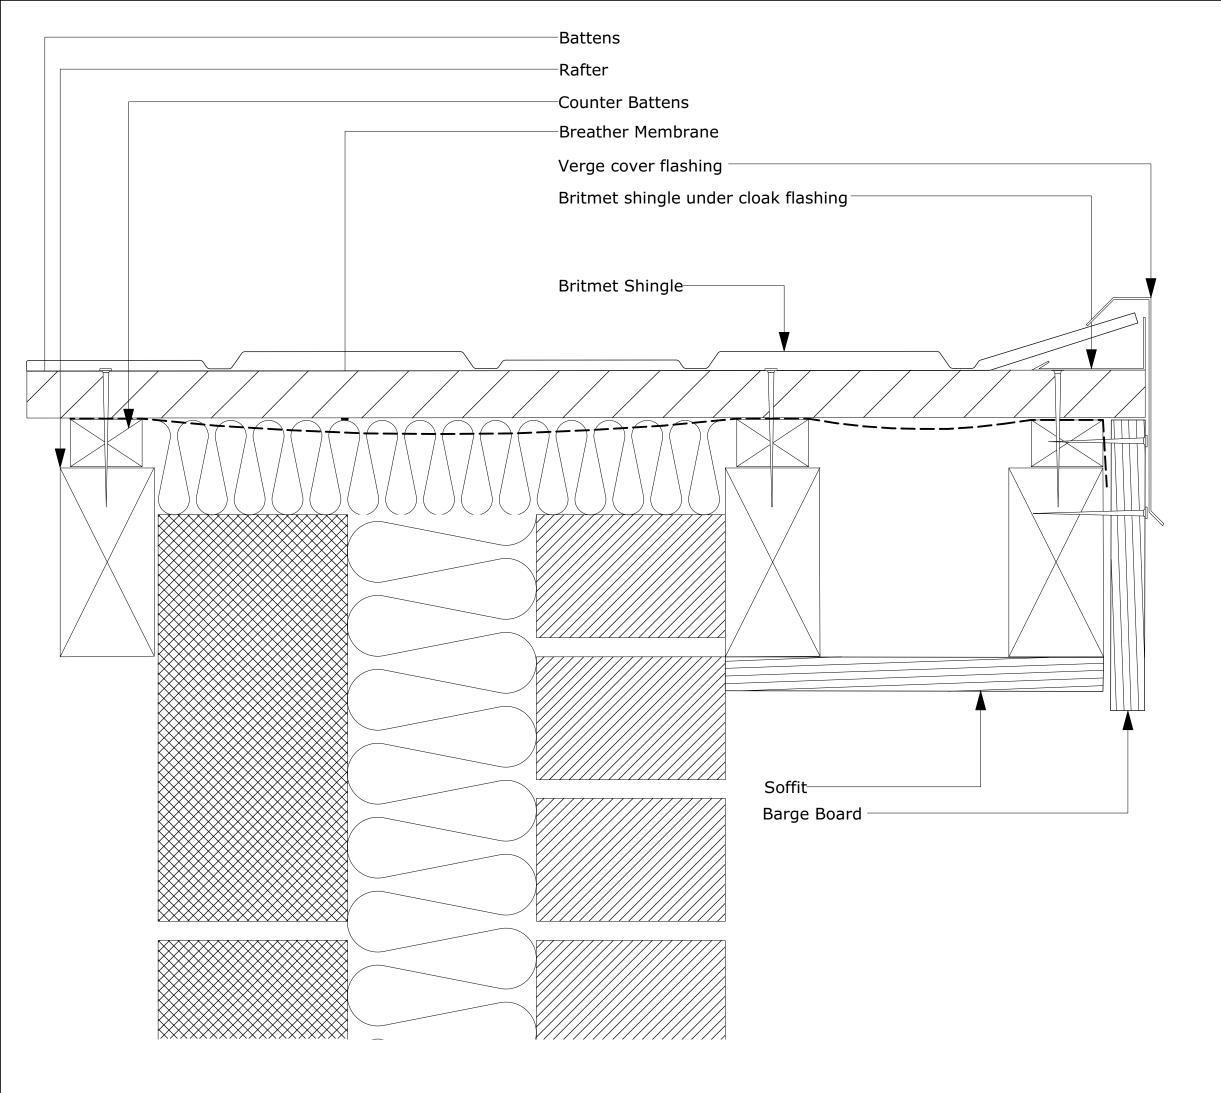

| This drawin<br>BRITMET L                 | ng is issued<br>.IGHTWEIG          | on the condition that it<br>HT ROOFING LTD. Acti  | rights reserved.<br>ITWEIGHT ROOFING LTD and Copyr-<br>is not reproduced without the writte<br>on will be taken against unauthorised | en consent of<br>1 use.           |                         |                 |
|------------------------------------------|------------------------------------|---------------------------------------------------|--------------------------------------------------------------------------------------------------------------------------------------|-----------------------------------|-------------------------|-----------------|
| commencin<br>All levels sl<br>Drawings a | ig.<br>hown are ir<br>and Specific | metres. U.N.O This dra<br>ations. Engineers gener | are in Millimetres U.N.O and to be ve<br>wing is to be read in conjunction wil<br>ally refered, e.g. Structrual, Mechani             | th all relevant<br>cal & Electric | Architects and E<br>al. | ngineers        |
| All structur<br>U.N.O.                   | al works ar                        | e to be detailed or conf                          | t drawings for comment by BRITMET<br>rmed and approved by Structural En                                                              | gineer, includ                    | ing all setting ou      | t requiremer    |
| Any discrep<br>before com                | pencies, en<br>imencemer           | ors or omissions to be r<br>it of works.          | eported to the BRITMET LIGHTWEIG                                                                                                     | SHT ROOFING                       | LTD for further         | instructions    |
| NO.                                      | DA                                 | TE                                                | GENERAL NOTES<br>DESCRI                                                                                                              |                                   |                         |                 |
| NU.                                      | DA                                 |                                                   | DESCRI                                                                                                                               | PHON                              |                         |                 |
|                                          |                                    |                                                   |                                                                                                                                      |                                   |                         |                 |
|                                          |                                    |                                                   |                                                                                                                                      |                                   |                         |                 |
|                                          |                                    |                                                   |                                                                                                                                      |                                   |                         |                 |
|                                          |                                    |                                                   |                                                                                                                                      |                                   |                         |                 |
|                                          |                                    |                                                   |                                                                                                                                      |                                   |                         |                 |
|                                          |                                    |                                                   |                                                                                                                                      |                                   |                         |                 |
|                                          |                                    |                                                   |                                                                                                                                      |                                   |                         |                 |
|                                          |                                    |                                                   |                                                                                                                                      |                                   |                         |                 |
|                                          |                                    |                                                   |                                                                                                                                      |                                   |                         |                 |
|                                          |                                    |                                                   |                                                                                                                                      |                                   |                         |                 |
|                                          |                                    |                                                   |                                                                                                                                      |                                   |                         |                 |
|                                          |                                    |                                                   |                                                                                                                                      |                                   |                         |                 |
|                                          |                                    |                                                   |                                                                                                                                      |                                   |                         |                 |
|                                          |                                    |                                                   |                                                                                                                                      |                                   |                         |                 |
|                                          |                                    |                                                   |                                                                                                                                      |                                   |                         |                 |
|                                          |                                    |                                                   |                                                                                                                                      |                                   |                         |                 |
|                                          |                                    |                                                   |                                                                                                                                      |                                   |                         |                 |
|                                          |                                    |                                                   |                                                                                                                                      |                                   |                         |                 |
|                                          |                                    |                                                   |                                                                                                                                      |                                   |                         |                 |
|                                          |                                    |                                                   | REVISION HISTO                                                                                                                       | RY                                |                         |                 |
| ZONE<br>BLR                              | <b>REV</b>                         | Add revision no                                   | DESCRIPTION<br>te here                                                                                                               |                                   |                         | DATE<br>??/??/1 |
|                                          |                                    |                                                   |                                                                                                                                      |                                   |                         |                 |
|                                          |                                    |                                                   |                                                                                                                                      |                                   |                         |                 |
|                                          |                                    |                                                   |                                                                                                                                      |                                   |                         |                 |
|                                          |                                    |                                                   |                                                                                                                                      |                                   |                         |                 |
|                                          |                                    |                                                   |                                                                                                                                      |                                   |                         |                 |
|                                          |                                    |                                                   |                                                                                                                                      |                                   |                         |                 |
|                                          |                                    |                                                   |                                                                                                                                      |                                   |                         |                 |
|                                          |                                    |                                                   |                                                                                                                                      |                                   |                         |                 |
|                                          |                                    |                                                   |                                                                                                                                      |                                   |                         |                 |
|                                          |                                    |                                                   |                                                                                                                                      |                                   |                         |                 |
| Client                                   |                                    |                                                   |                                                                                                                                      |                                   |                         |                 |
|                                          |                                    |                                                   | ADD HERE                                                                                                                             |                                   |                         |                 |
|                                          |                                    |                                                   |                                                                                                                                      |                                   |                         |                 |
|                                          |                                    |                                                   |                                                                                                                                      |                                   |                         |                 |
| -                                        | -)                                 |                                                   |                                                                                                                                      |                                   |                         |                 |
| Consul                                   | G  <br>Itant D                     |                                                   | IGHTI                                                                                                                                | RO                                | OFI                     | NC              |
|                                          |                                    |                                                   | met Tileform                                                                                                                         |                                   | _                       |                 |
|                                          | Ov                                 |                                                   | sher House, L<br>Road, Banbur                                                                                                        |                                   |                         | х               |
|                                          |                                    |                                                   | : (01295) 250<br>www.britmet                                                                                                         |                                   | k                       |                 |
| Projec                                   | t Title                            | WED.                                              | ADD HERE                                                                                                                             |                                   | ĸ                       |                 |
|                                          |                                    |                                                   | ADD HERE                                                                                                                             |                                   |                         |                 |
| Drawii                                   | ng Title                           |                                                   |                                                                                                                                      |                                   |                         |                 |
|                                          |                                    | Bi                                                | ritmet Shing<br>Verge Detail                                                                                                         | le                                |                         |                 |
| Drawin                                   |                                    |                                                   | Drawing Number                                                                                                                       | CI 177                            |                         |                 |
| Illustrative<br>Drawn By                 |                                    |                                                   | BLR-CAD-                                                                                                                             | SHINGL<br>P01                     | . <b>∟-0004</b>         |                 |
| Checke                                   | A<br>d By                          |                                                   | Consultant Project Num                                                                                                               |                                   | Scale                   | .2              |
| Date of                                  |                                    | -<br>sue<br>119                                   | BLR<br>Sheet No.                                                                                                                     | 1                                 | 1                       | :2              |
| CAD File                                 |                                    |                                                   |                                                                                                                                      | - of                              |                         |                 |