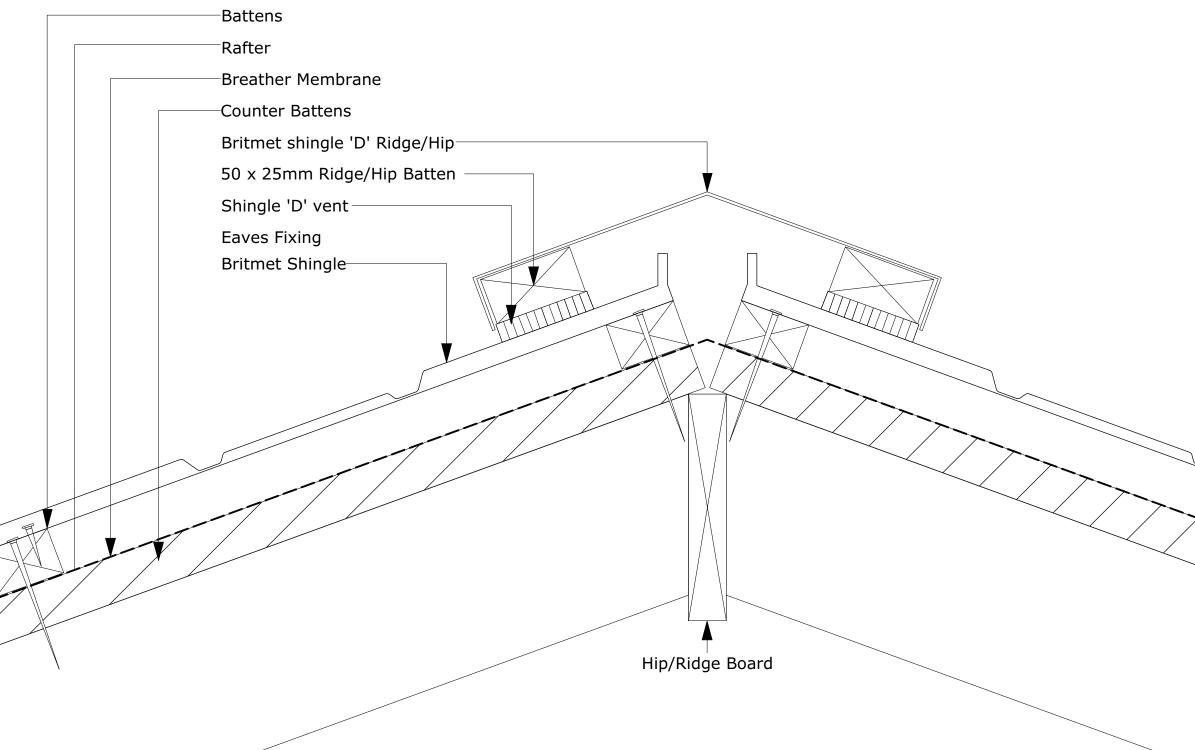

| In BETTHET LUCHTWEEDER INCOMENT LICE An regist near-rest<br>with drawing in the procession of BETHET LUCHTWEEDER TABOUTING LICE and Copyright is reserved by them.<br>This drawing is breaded on the condition that it is not reproduced without the written consent of<br>BETTHET LIGHTWEEDER RECORDER LICE Action will be taken sparser sumawhered uses.<br>This drawing lice the service of the Millinstex LUC and to be writted and confirmed on site prior to work. |                                                                                                                                                                                  |            |   |                      |                                                                |                                                                |                         |
|--------------------------------------------------------------------------------------------------------------------------------------------------------------------------------------------------------------------------------------------------------------------------------------------------------------------------------------------------------------------------------------------------------------------------------------------------------------------------|----------------------------------------------------------------------------------------------------------------------------------------------------------------------------------|------------|---|----------------------|----------------------------------------------------------------|----------------------------------------------------------------|-------------------------|
| Commenci<br>All levels s<br>Drawings<br>Contracto                                                                                                                                                                                                                                                                                                                                                                                                                        | commencing.<br>All levels shown are in metres. U.N.O This drawing<br>Drawings and Specifications. Engineers generally re<br>Contractors shall provide their own setting out drav |            |   |                      | conjunction with a<br>sctrual, Mechanical<br>ent by BRITMET LI | il relevant Architects a<br>& Electrical.<br>GHTWEIGHT ROOFING | and Engineers<br>G LTD. |
| All directional works are to be detailed or confirmed and approved by Souctural Engineer, including all setting out<br>UALO.<br>And discrependes, errors or omissions to be reported to the BRITMET LIGHTWEIGHT ROOFING LTD for further is<br>badies commissioned of works.                                                                                                                                                                                              |                                                                                                                                                                                  |            |   |                      |                                                                |                                                                |                         |
|                                                                                                                                                                                                                                                                                                                                                                                                                                                                          | GE                                                                                                                                                                               |            |   |                      | NOTES                                                          |                                                                |                         |
| NO.                                                                                                                                                                                                                                                                                                                                                                                                                                                                      | DA                                                                                                                                                                               | TE         |   |                      | DESCRIP                                                        | TION                                                           |                         |
|                                                                                                                                                                                                                                                                                                                                                                                                                                                                          |                                                                                                                                                                                  |            |   |                      |                                                                |                                                                |                         |
|                                                                                                                                                                                                                                                                                                                                                                                                                                                                          |                                                                                                                                                                                  |            |   |                      |                                                                |                                                                |                         |
| ZONE                                                                                                                                                                                                                                                                                                                                                                                                                                                                     | REV                                                                                                                                                                              |            | • | DESCR                | IPTION                                                         | r                                                              | DATE                    |
|                                                                                                                                                                                                                                                                                                                                                                                                                                                                          | 1                                                                                                                                                                                | Add revisi |   | ke nere              |                                                                |                                                                | 77/77/19                |
| Client                                                                                                                                                                                                                                                                                                                                                                                                                                                                   | 2                                                                                                                                                                                |            |   | ADD HE               | ERE                                                            |                                                                |                         |
| ERIT MEIGHT ROOFING<br>Consultant Details<br>Britmet Tileform LTD<br>Kingfisher House, Unit 17<br>Overthorpe Road, Banbury, OX16 4SX<br>TEL: (01295) 250 998<br>WEB: www.britmet.co.uk                                                                                                                                                                                                                                                                                   |                                                                                                                                                                                  |            |   |                      |                                                                |                                                                |                         |
|                                                                                                                                                                                                                                                                                                                                                                                                                                                                          | ct Title                                                                                                                                                                         |            |   | ADD I                |                                                                |                                                                |                         |
|                                                                                                                                                                                                                                                                                                                                                                                                                                                                          | ing Title                                                                                                                                                                        |            | Н | ritmet s<br>ip/Ridge | e Detail                                                       | 2                                                              |                         |
| Drawin                                                                                                                                                                                                                                                                                                                                                                                                                                                                   | Illust                                                                                                                                                                           | rative     |   |                      |                                                                | HINGLE-000                                                     | 3                       |
| Drawn<br>Checke                                                                                                                                                                                                                                                                                                                                                                                                                                                          | A                                                                                                                                                                                | ю          |   |                      |                                                                | 01<br>er Scale                                                 |                         |
|                                                                                                                                                                                                                                                                                                                                                                                                                                                                          |                                                                                                                                                                                  | -          |   | Consultant P         | BLR                                                            | a scale                                                        | 1:2                     |
|                                                                                                                                                                                                                                                                                                                                                                                                                                                                          | f First Is<br>20<br>le Name                                                                                                                                                      | 19         |   | Sheet No.            |                                                                | 1<br>of                                                        |                         |