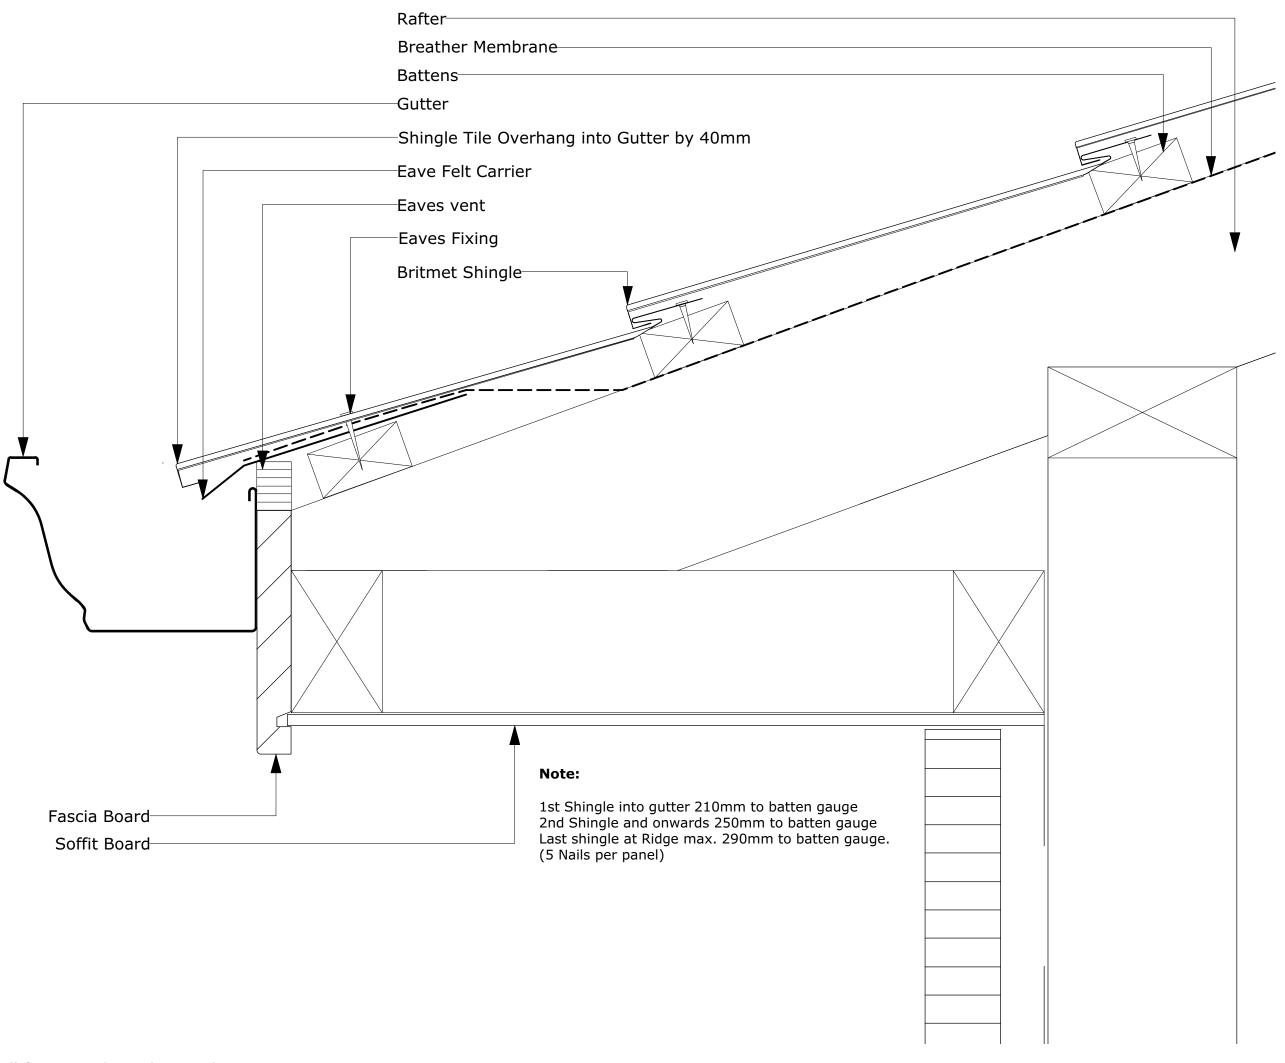

Project Title

ADD HERE

Donation 2

Britmet Shingle Eaves Detail

| Drawing Number<br>BLR-CAD-SHINGL | E-0001                                                    |
|----------------------------------|-----------------------------------------------------------|
| Revision P01                     |                                                           |
| Consultant Project Number        | Scale                                                     |
| BLR                              | 1:2                                                       |
| Sheet No.                        |                                                           |
| 1                                |                                                           |
| Of                               |                                                           |
| 1                                |                                                           |
|                                  | BLR-CAD-SHINGL Revision P01 Consultant Project Number BLR |