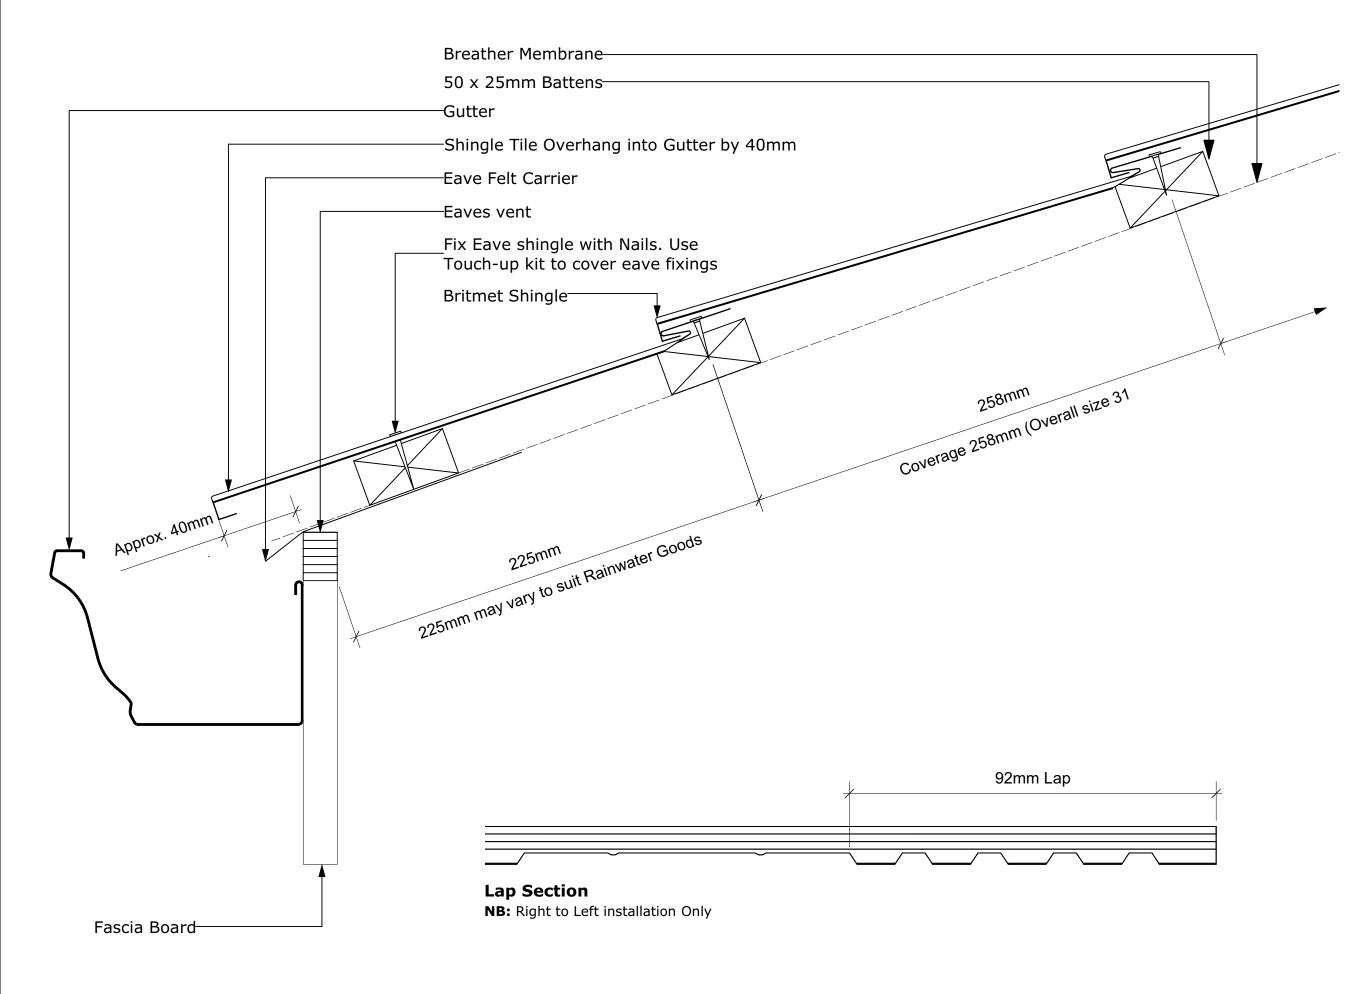

**NB:** Typically 5 Fastners per Shingle Panel

**NB:** All fixings to be Galvanised

**NB:** All eaves fixings to be coated with Britmet finish kit

DESCRIPTION

|      |     |          | GEN                | ERAL NOTES  | ;  |
|------|-----|----------|--------------------|-------------|----|
| NO.  | DA  | TE       |                    | DESCRI      | P  |
|      |     |          |                    |             |    |
|      |     |          |                    |             |    |
|      |     |          |                    |             |    |
|      |     |          |                    |             |    |
|      |     |          |                    |             |    |
|      |     |          |                    |             |    |
|      |     |          |                    |             |    |
|      |     |          |                    |             |    |
|      |     |          |                    |             |    |
|      |     |          |                    |             |    |
|      |     |          |                    |             |    |
|      |     |          |                    |             |    |
|      |     |          |                    |             |    |
|      |     |          |                    |             |    |
|      |     |          |                    |             |    |
|      |     |          |                    |             |    |
|      |     |          |                    |             |    |
|      |     |          |                    |             |    |
|      |     |          |                    |             |    |
|      |     |          |                    |             |    |
|      |     |          |                    |             |    |
|      |     |          |                    |             |    |
|      |     |          |                    |             |    |
|      |     |          |                    |             |    |
|      |     |          |                    |             |    |
|      |     |          |                    |             |    |
|      |     |          |                    |             |    |
|      |     |          |                    |             |    |
|      |     |          |                    |             |    |
|      |     |          |                    |             |    |
|      |     |          |                    |             |    |
|      |     |          |                    |             |    |
|      |     |          |                    |             |    |
|      |     |          | DEVE               | CTON LITOTO |    |
| ZONE | REV | 1        | KEVI               | DESCRIPTION | K1 |
| BLR  | 1   | Add revi | revision note here |             |    |
|      |     |          |                    |             |    |
|      |     |          |                    |             |    |
|      |     |          |                    |             |    |
|      |     |          |                    |             |    |

ADD HERE

Britmet Tileform LTD Kingfisher House, Unit 17 Overthorpe Road, Banbury, OX16 4SX TEL: (01295) 250 998 WEB: www.britmet.co.uk

ADD HERE

Britmet Shingle Tile Lapping & Batten Layout

| Drawing Status      | Drawing Number            |       |  |  |
|---------------------|---------------------------|-------|--|--|
| Illustrative        | BLR-CAD-SHINGLE-0006      |       |  |  |
| Drawn By            | Revision PO1              |       |  |  |
| AC                  | 101                       |       |  |  |
| Checked By          | Consultant Project Number | Scale |  |  |
| -                   | BLR                       | 1:2   |  |  |
| Date of First Issue | Sheet No.                 |       |  |  |
| 2019                | 1                         |       |  |  |
| CAD File Name       | Of                        |       |  |  |
|                     | 1                         |       |  |  |